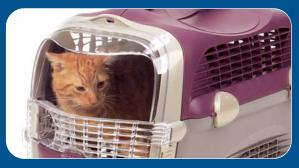

Ideal for those necessary vet visits when your pet is highly stressed, the **Pet Cargo® Cabrio** has innovative features including its Opening Top Hatch which allows you to place and remove your pet from the carrier with ease. For added security, the **Pet Cargo® Cabrio** can be secured in your vehicle with a conventional seatbelt.

#### **Opening Top Hatch**

- Pet may be placed/ removed from top of carrier with ease
- Less stressful for pet and owner