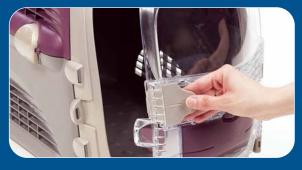

**Easy Lock** 

#### **Easy Lock**

- Single-hand locking mechanism for instant locking/unlocking of front door
- Secure design prevents pet from unlocking carrier from within

- Top, side and rear vents provide optimum air flow
- Surface heat dissipator helps prevent heat build-up in carrier