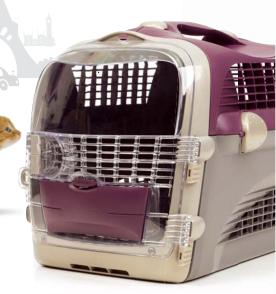

Meeting airline regulations, your pet can go where you go. Pet Cargo® Cabrio

**Bonus with purchase!** Custom designed shoulder strap

**Opening Top Hatch** 

**Clearview Front Door** 

**External Access to Removable Diner** 

## **External Access to Removable Diner**

 Food and water may be added without risk of pet escaping

**Clear-View Front Door** 

 Increased visibility for pet and owner

Converts into cat home/bed

Designed to be secured in vehicle with conventional seatbelt

#### **Opening Top Hatch**

- Pet may be placed/ removed from top of carrier with ease
- Less stressful for pet and owner