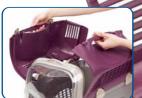

#### **Opening Top Hatch**

- Pet may be placed/ removed from top of carrier with ease
- Less stressful for pet and owner