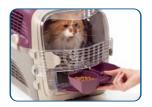

#### **Opening Top Hatch**

- Pet may be placed/ removed from top of carrier with ease
- Less stressful for pet and owner