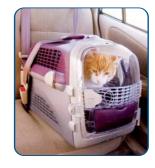

Ideal for those necessary vet visits when your pet is highly stressed, the **Pet Cargo® Cabrio** has innovative features including its Opening Top Hatch which allows you to place and remove your pet from the carrier with ease. For added security, the **Pet Cargo® Cabrio** can be secured in your vehicle with a conventional seatbelt.

### **Traveling with Your Pet**

As a valued member of your family, safety precautions must be taken when traveling with your pet. With the **Pet Cargo® Cabrio**, you can secure your pet in your vehicle, helping to protect him in the event of any sudden movements or accidents. Unrestrained pets in a vehicle may pose a serious threat to all passengers, including your trusted companion.