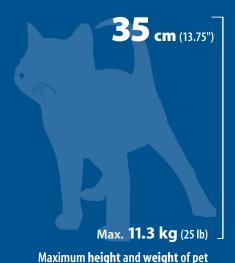

## How to Select a Carrier for Your Pet

Your pet needs to fit comfortably in his carrier. Select a carrier with your pet's adult size in mind. Please ensure that your pet is able to stand fully erect and turn around in carrier. For larger models, please refer to the entire line of Pet Cargo® Multi-Functional Carrier Systems.