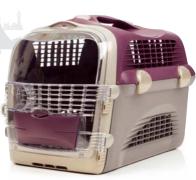

# The Multi-Functional Carrier System

For cats and toy breed dogs

In its own ultimate class, **Pet Cargo® Cabrio** is a pet-and-people-friendly carrier system that combines superior safety features with ease of use for five-star pet accommodations on the go.

Meeting airline regulations, your pet can go where you go. Pet Cargo® Cabrio

**Bonus with purchase!** Custom designed shoulder strap

**Opening Top Hatch** 

**Clearview Front Door** 

**External Access to Removable Diner** 

## **External Access to Removable Diner**

 Food and water may be added without risk of pet escaping

**Clear-View Front Door** 

 Increased visibility for pet and owner

Converts into cat home/bed

Designed to be secured in vehicle with conventional seatbelt

#### **Opening Top Hatch**

- Pet may be placed/ removed from top of carrier with ease
- Less stressful for pet and owner

#### **Easy Lock**

- Single-hand locking mechanism for instant locking/unlocking of front door
- Secure design prevents pet from unlocking carrier from within

- Top, side and rear vents provide optimum air flow
- Surface heat dissipator helps prevent heat build-up in carrier